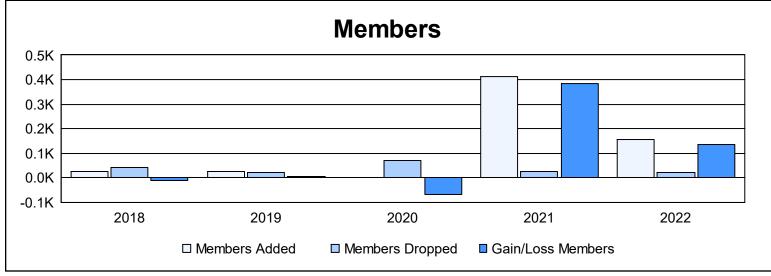

District P

As of June 2022 Cumulative

| Year      | New<br>Clubs | Dropped<br>Clubs | Gain/<br>Loss<br>Clubs | New<br>Members | Charter<br>Members | Reinstate<br>Members | Transfer<br>Members | Total<br>Member<br>Added | Total<br>Members<br>Dropped | Gain/<br>Loss<br>Members |
|-----------|--------------|------------------|------------------------|----------------|--------------------|----------------------|---------------------|--------------------------|-----------------------------|--------------------------|
| 2017-2018 | 0            | 0                | 0                      | 3              | 22                 | 2                    | 0                   | 27                       | 40                          | -13                      |
| 2018-2019 | 1            | 1                | 0                      | 4              | 22                 | 0                    | 0                   | 26                       | 22                          | 4                        |
| 2019-2020 | 0            | 3                | -3                     | 0              | 0                  | 0                    | 0                   | 0                        | 70                          | -70                      |
| 2020-2021 | 12           | 1                | 11                     | 22             | 336                | 54                   | 0                   | 412                      | 27                          | 385                      |
| 2021-2022 | 3            | 0                | 3                      | 57             | 91                 | 7                    | 2                   | 157                      | 22                          | 135                      |
| Average   | 3            | 1                | 2                      | 17             | 94                 | 13                   | 0                   | 124                      | 36                          | 88                       |