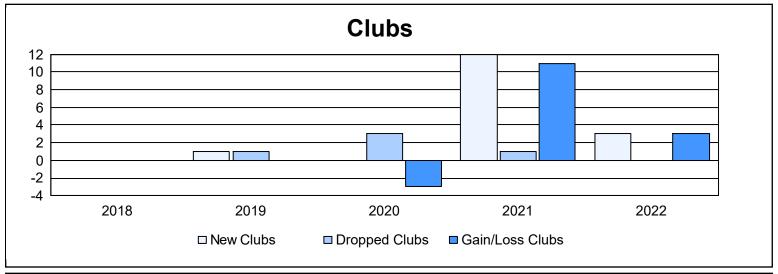

District P

As of June 2022 Cumulative

| Year      | New<br>Clubs | Dropped<br>Clubs | Gain/<br>Loss<br>Clubs | New<br>Members | Charter<br>Members | Reinstate<br>Members | Transfer<br>Members | Total<br>Member<br>Added | Total<br>Members<br>Dropped | Gain/<br>Loss<br>Members |
|-----------|--------------|------------------|------------------------|----------------|--------------------|----------------------|---------------------|--------------------------|-----------------------------|--------------------------|
| 2017-2018 | 0            | 0                | 0                      | 3              | 22                 | 2                    | 0                   | 27                       | 40                          | -13                      |
| 2018-2019 | 1            | 1                | 0                      | 4              | 22                 | 0                    | 0                   | 26                       | 22                          | 4                        |
| 2019-2020 | 0            | 3                | -3                     | 0              | 0                  | 0                    | 0                   | 0                        | 70                          | -70                      |
| 2020-2021 | 12           | 1                | 11                     | 22             | 336                | 54                   | 0                   | 412                      | 27                          | 385                      |
| 2021-2022 | 3            | 0                | 3                      | 57             | 91                 | 7                    | 2                   | 157                      | 22                          | 135                      |
| Average   | 3            | 1                | 2                      | 17             | 94                 | 13                   | 0                   | 124                      | 36                          | 88                       |